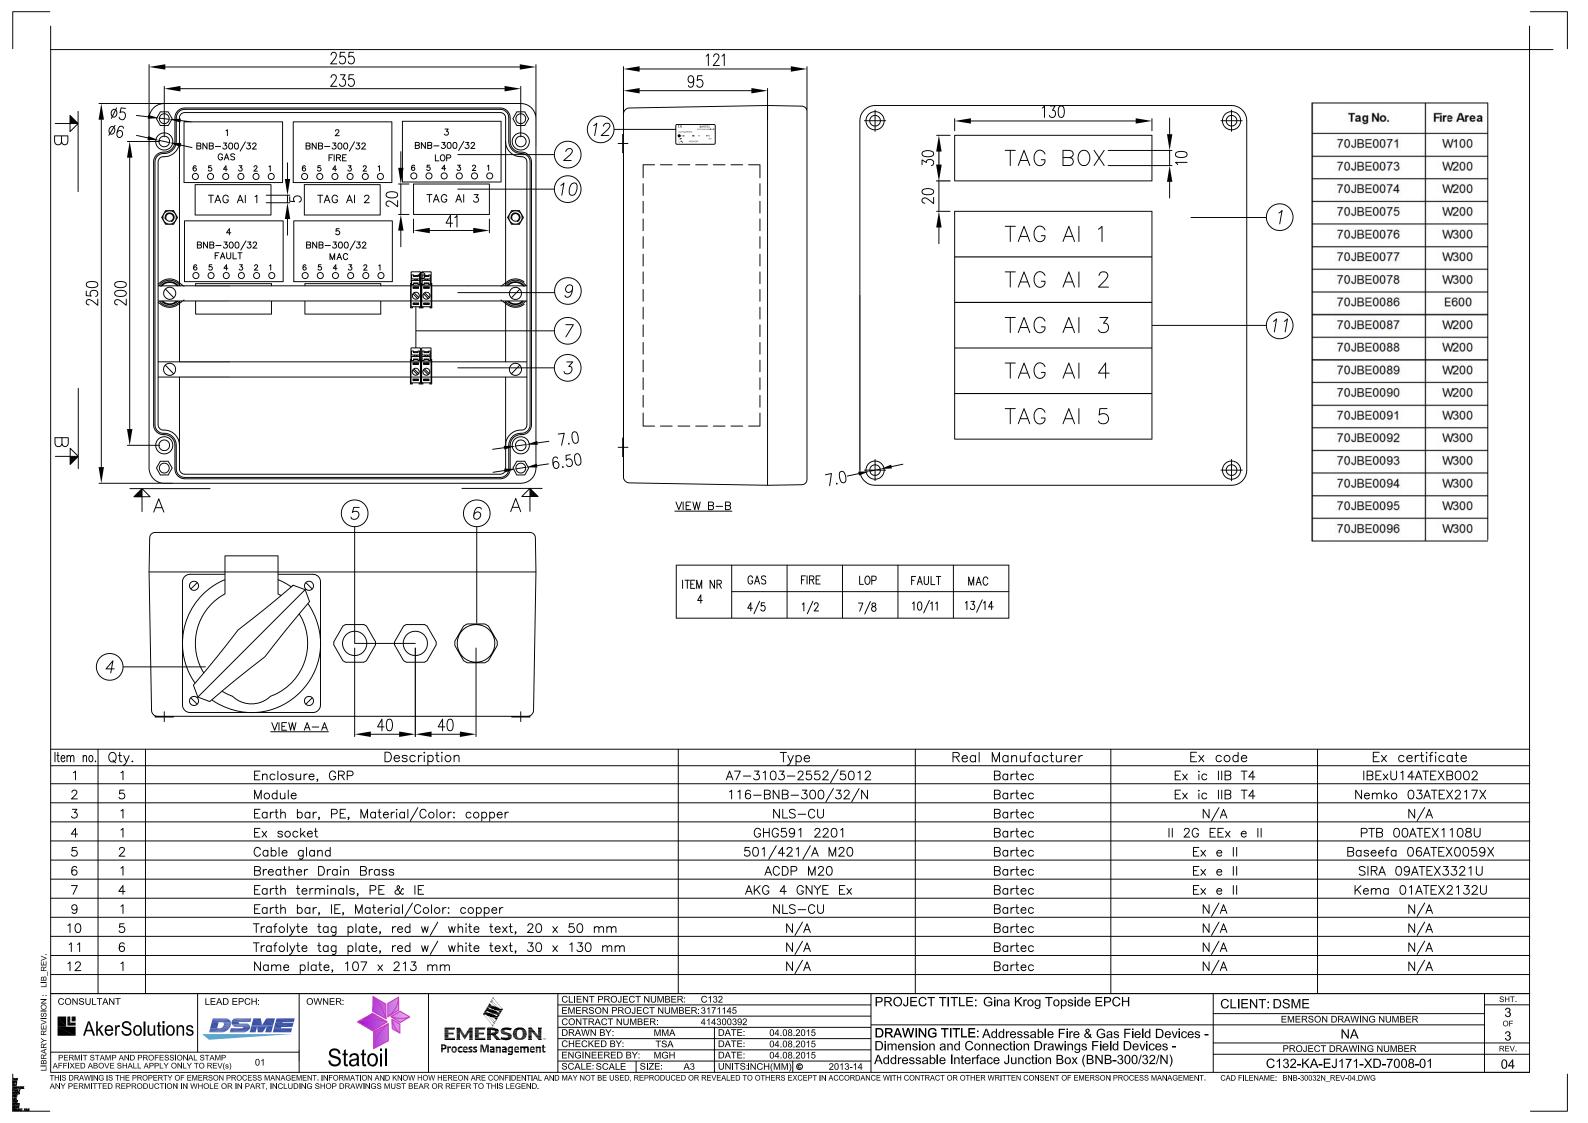

Addressable Fire & Gas Field Devices

Dimension and Connection Drawings for Field Devices

ADDRESSABLE INTERFACE JUNCTION BOX (BNB-300/32/N)

|    |                                                                                                                                                                                                                                                                                                                                                                                                                                                                                                                                                                                                                                                                                                                                                                                                                                                                                                                                                                                                                                                                                                                                                                                                                                                                                                                                                                                                                                                                                                                                                                                                                                                                                                                                                                                                                                                                                                                                                                                                                                                                                                                                |                                                                |         | 04 02.12.2016 RE                         |                  | RE-ISSUED FOR PROJECT ACCEPTANCE |                                                                                                                                                 |                                  | RPT             | TSA           | MGH            |        |
|----|--------------------------------------------------------------------------------------------------------------------------------------------------------------------------------------------------------------------------------------------------------------------------------------------------------------------------------------------------------------------------------------------------------------------------------------------------------------------------------------------------------------------------------------------------------------------------------------------------------------------------------------------------------------------------------------------------------------------------------------------------------------------------------------------------------------------------------------------------------------------------------------------------------------------------------------------------------------------------------------------------------------------------------------------------------------------------------------------------------------------------------------------------------------------------------------------------------------------------------------------------------------------------------------------------------------------------------------------------------------------------------------------------------------------------------------------------------------------------------------------------------------------------------------------------------------------------------------------------------------------------------------------------------------------------------------------------------------------------------------------------------------------------------------------------------------------------------------------------------------------------------------------------------------------------------------------------------------------------------------------------------------------------------------------------------------------------------------------------------------------------------|----------------------------------------------------------------|---------|------------------------------------------|------------------|----------------------------------|-------------------------------------------------------------------------------------------------------------------------------------------------|----------------------------------|-----------------|---------------|----------------|--------|
|    |                                                                                                                                                                                                                                                                                                                                                                                                                                                                                                                                                                                                                                                                                                                                                                                                                                                                                                                                                                                                                                                                                                                                                                                                                                                                                                                                                                                                                                                                                                                                                                                                                                                                                                                                                                                                                                                                                                                                                                                                                                                                                                                                |                                                                | 03      | 07.09.201                                | RE-ISSUE         | D FOR PI                         | ROJEC                                                                                                                                           | ACCEPTANCE                       | MMA             | TSA           | MGH            |        |
|    |                                                                                                                                                                                                                                                                                                                                                                                                                                                                                                                                                                                                                                                                                                                                                                                                                                                                                                                                                                                                                                                                                                                                                                                                                                                                                                                                                                                                                                                                                                                                                                                                                                                                                                                                                                                                                                                                                                                                                                                                                                                                                                                                |                                                                | 02      | 01.07.201                                | RE-ISSUE         | D FOR PI                         | ROJEC                                                                                                                                           | ACCEPTANCE                       | TSA             | MMA           | MGH            |        |
|    | PERMISSION TO PROCEED DOES NOT CONSTITUTE ACCEPTANCE OF DESIGN AND CALCULATION                                                                                                                                                                                                                                                                                                                                                                                                                                                                                                                                                                                                                                                                                                                                                                                                                                                                                                                                                                                                                                                                                                                                                                                                                                                                                                                                                                                                                                                                                                                                                                                                                                                                                                                                                                                                                                                                                                                                                                                                                                                 |                                                                |         | 14.04.201                                | ISSUED F         | ISSUED FOR PROJECT ACCEPTANCE    |                                                                                                                                                 |                                  | MMA             | AGH           | MGH            |        |
|    | TEST METHODS OR MATERIALS DEVELOPED OR SELECTED BY VENDOR AND DOES NOT RELIEVE VENDOR FROM FULL COMPLIANCE WITH CONTRACTUAL OR OTHER OBLIGATIONS OR DETRACT FROM ANY OF PURCHASER'S RIGHTS.                                                                                                                                                                                                                                                                                                                                                                                                                                                                                                                                                                                                                                                                                                                                                                                                                                                                                                                                                                                                                                                                                                                                                                                                                                                                                                                                                                                                                                                                                                                                                                                                                                                                                                                                                                                                                                                                                                                                    |                                                                |         | DATE                                     | REASON FOR ISSUE |                                  |                                                                                                                                                 | MADE<br>BY                       | CHK'D.<br>BY    |               | PROJ.<br>APPR. |        |
| CO | DE COMMENT AND ACTION R                                                                                                                                                                                                                                                                                                                                                                                                                                                                                                                                                                                                                                                                                                                                                                                                                                                                                                                                                                                                                                                                                                                                                                                                                                                                                                                                                                                                                                                                                                                                                                                                                                                                                                                                                                                                                                                                                                                                                                                                                                                                                                        | OWNER                                                          | ₹:      | SUPPLIER: PROJECT                        |                  |                                  |                                                                                                                                                 |                                  |                 |               |                |        |
| 1  | ACCEPTED  (The Supplier shall not change any informati which has achieved status code 1 without write the code 1 without write 1 | on or data on documentation<br>ten agreement with the Project) |         |                                          | EMERSON.         |                                  | ON                                                                                                                                              | GINA KRC                         | G TO            | OPSII         | DE EF          | PCH    |
| 2  | ACCEPTED WITH COMMENTS INCORPORATED.  (Supplier may proceed with work provided the comments are adhered to and incorporated. Supplier shall incorporate comments and re-submit for acceptance)                                                                                                                                                                                                                                                                                                                                                                                                                                                                                                                                                                                                                                                                                                                                                                                                                                                                                                                                                                                                                                                                                                                                                                                                                                                                                                                                                                                                                                                                                                                                                                                                                                                                                                                                                                                                                                                                                                                                 |                                                                |         | Statoil Process Management DRAWING TITLE |                  |                                  |                                                                                                                                                 |                                  |                 |               |                |        |
| 3  | NOT ACCEPTED REVISE AND RESUBMIT. (Significant comments: re-issue and further review required before acceptance can be considered)                                                                                                                                                                                                                                                                                                                                                                                                                                                                                                                                                                                                                                                                                                                                                                                                                                                                                                                                                                                                                                                                                                                                                                                                                                                                                                                                                                                                                                                                                                                                                                                                                                                                                                                                                                                                                                                                                                                                                                                             |                                                                |         | CONSULTANT:  CONSULTANT:  AkerSolutions  |                  |                                  | Addressable Fire & Gas Field Devices — Dimension and Connection Drawings for Field Devices  S Addressable Interface Junction Box (BNB-300/32/N) |                                  |                 |               |                |        |
| 4  | FOR INFORMATION ONLY. (Project will not carry out a formal review)                                                                                                                                                                                                                                                                                                                                                                                                                                                                                                                                                                                                                                                                                                                                                                                                                                                                                                                                                                                                                                                                                                                                                                                                                                                                                                                                                                                                                                                                                                                                                                                                                                                                                                                                                                                                                                                                                                                                                                                                                                                             |                                                                |         | ER DWG NR.: C132-KA-EJ171-XD-7008-01     |                  |                                  |                                                                                                                                                 | , and observe meetings           | Gariotion       | DOX (DIV      | 5 000,02       | -,,    |
| 5  | INTERFACE INFORMATION AS CLOUDED (Definition is as code 2 above except that int                                                                                                                                                                                                                                                                                                                                                                                                                                                                                                                                                                                                                                                                                                                                                                                                                                                                                                                                                                                                                                                                                                                                                                                                                                                                                                                                                                                                                                                                                                                                                                                                                                                                                                                                                                                                                                                                                                                                                                                                                                                | IS ACCEPTED AND FROZEN.<br>erface information is "frozen")     | SOFFLIL | T T                                      | C 132-KA-L317    | 1-XD-7000                        | -01                                                                                                                                             | PROJECT DRAWING I                | NO.             |               |                |        |
|    | ENGINEER'S INITIAL AND SIGNATURE                                                                                                                                                                                                                                                                                                                                                                                                                                                                                                                                                                                                                                                                                                                                                                                                                                                                                                                                                                                                                                                                                                                                                                                                                                                                                                                                                                                                                                                                                                                                                                                                                                                                                                                                                                                                                                                                                                                                                                                                                                                                                               | DATE                                                           | NTS     | A3   :                                   | 3171145          | A000                             | 87                                                                                                                                              | C132-KA-E                        |                 | D-7008        | 3-01           | 04     |
|    |                                                                                                                                                                                                                                                                                                                                                                                                                                                                                                                                                                                                                                                                                                                                                                                                                                                                                                                                                                                                                                                                                                                                                                                                                                                                                                                                                                                                                                                                                                                                                                                                                                                                                                                                                                                                                                                                                                                                                                                                                                                                                                                                |                                                                | SCALE   | SIZE                                     | PROJ. NO.        | AREA S                           | SYSTEM                                                                                                                                          | PROJECT ORG. PO<br>CODE CODE PAC | / DOC<br>K CODE | SEQUEN<br>NO. | CE SHEE<br>NO. | T REV. |

| SHT | DESCRIPTION                                                                                                                                    | REV. |
|-----|------------------------------------------------------------------------------------------------------------------------------------------------|------|
| 1   | COVER SHEET                                                                                                                                    | 03   |
| 2   | INDEX SHEET                                                                                                                                    | 03   |
| 3   | ADDRESSABLE FIRE & GAS FIELD DEVICES - DIMENSION AND CONNECTION DRAWINGS FOR FIELD DEVICES - ADDRESSABLE INTERFACE JUNCTION BOX (BNB-300/32/N) | 03   |

| GINA KROG TOPSIDE EPCH                                                               | CLIENT: DSME             |  |  |  |  |  |
|--------------------------------------------------------------------------------------|--------------------------|--|--|--|--|--|
|                                                                                      | EMERSON DRAWING NUMBER   |  |  |  |  |  |
| TITLE: Addressable Fire & Gas Field Devices -                                        | NA                       |  |  |  |  |  |
| d Connection Drawings for Field Devices-<br>LE INTERFACE JUNCTION BOX (BNB-300/32/N) | PROJECT DRAWING NUMBER   |  |  |  |  |  |
| LE INTERFACE JUNCTION BOX (BNB-300/32/N)                                             | C132-KA-EJ171-XD-7008-01 |  |  |  |  |  |